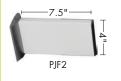

## PJF Series | Flat

flat projecting signs

These flat, double-sided wall projecting signs are ideally suited for cut vinyl applications. The silver finish extruded aluminum body is equipped with black impact-modified plastic end caps, one of which doubles up as a mountable bracket. Comes fully assembled. Custom lengths available.