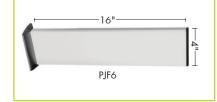

## PJF Series | Flat

flat projecting signs

These flat, double-sided wall projecting signs are ideally suited for cut vinyl applications. The silver finish extruded aluminum body is equipped with black impact-modified plastic end caps, one of which doubles up as a mountable bracket. Comes fully assembled. Custom lengths available.