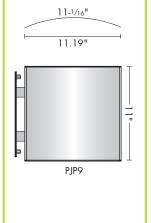

## **PJP Series | Left-to-Right Curve**

top & bottom end caps

-4.75"-

PJP6

8-1/2"

8.64"

All length measurements apply to the extrusion only and exclude the end caps.