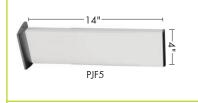

## PJF Series | Flat

flat projecting signs

These flat, double-sided wall projecting signs are ideally suited for cut vinyl applications. The silver finish extruded aluminum body is equipped with black impact-modified plastic end caps, one of which doubles up as a mountable bracket. Comes fully assembled. Custom lengths available.