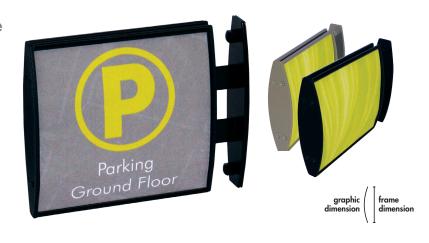

## PJL Series | Top-to-Bottom Curve

left & right end caps

The double-sided, curved projecting frames come in landscape or portrait positions with a high quality, curved aluminum body, available in anodized silver or powder-coated black finish and your choice of black or gray impact-modified plastic end caps. Comes standard with clear non-glare lens, unless otherwise specified. Comes fully assembled. Custom lengths available.