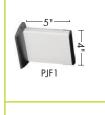

## PJF Series | Flat

flat projecting signs

These flat, double-sided wall projecting signs are ideally suited for cut vinyl applications. The silver finish extruded aluminum body is equipped with black impact-modified plastic end caps, one of which doubles up as a mountable bracket. Comes fully assembled. Custom lengths available.