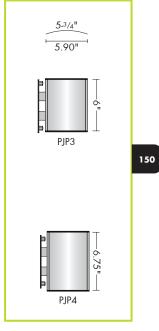

frames come in landscape or portrait positions with a high quality, curved aluminum body, available in anodized silver or powder-coated black finish and your choice of black or gray impact-modified plastic end caps. Comes standard with clear non-glare lens, unless otherwise specified. Comes fully assembled. Custom lengths available.





## **PJP Series | Left-to-Right Curve**

top & bottom end caps

-4.75"-





## PJF Series | Flat

flat projecting signs

These flat, double-sided wall projecting signs are ideally suited for cut vinyl applications. The silver finish extruded aluminum body is equipped with black impact-modified plastic end caps, one of which doubles up as a mountable bracket. Comes fully assembled. Custom lengths available.







PJP6

8-1/2"

8.64"

























All length measurements apply to the extrusion only and exclude the end caps.