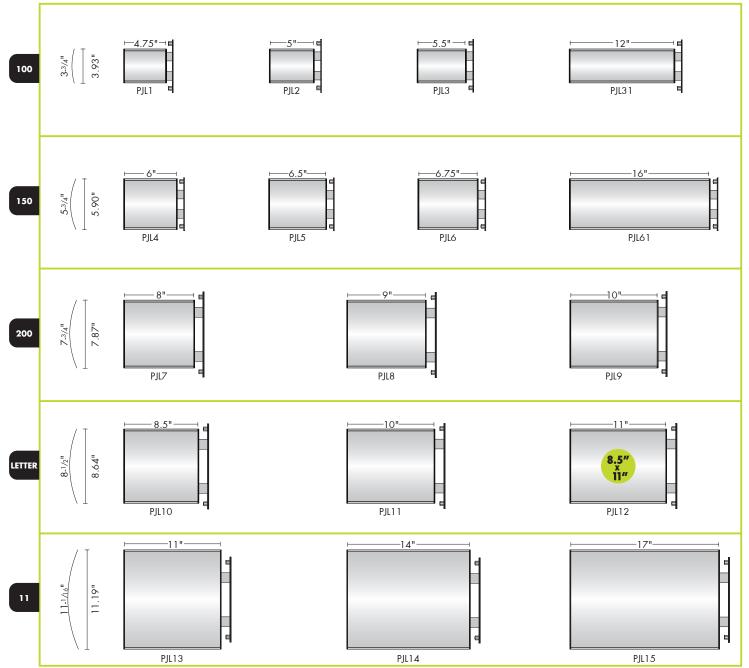

PJP6

8-1/2"

8.64"

All length measurements apply to the extrusion only and exclude the end caps.