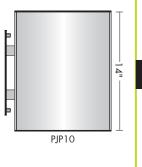

## **PJP Series | Left-to-Right Curve**

top & bottom end caps

-4.75"-

PJP6

8-1/2"

8.64"

All length measurements apply to the extrusion only and exclude the end caps.