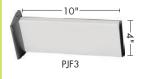

## PJF Series | Flat

flat projecting signs

These flat, double-sided wall projecting signs are ideally suited for cut vinyl applications. The silver finish extruded aluminum body is equipped with black impact-modified plastic end caps, one of which doubles up as a mountable bracket. Comes fully assembled. Custom lengths available.