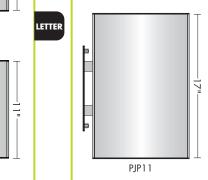

## **PJP Series | Left-to-Right Curve**

top & bottom end caps

-4.75"-

PJP6

8-1/2"

8.64"

All length measurements apply to the extrusion only and exclude the end caps.