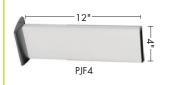

## PJF Series | Flat

flat projecting signs

These flat, double-sided wall projecting signs are ideally suited for cut vinyl applications. The silver finish extruded aluminum body is equipped with black impact-modified plastic end caps, one of which doubles up as a mountable bracket. Comes fully assembled. Custom lengths available.