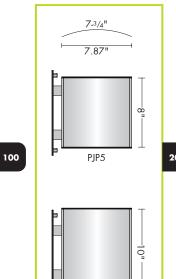

## **PJP Series | Left-to-Right Curve**

top & bottom end caps

-4.75"-

PJP6

8-1/2"

8.64"

All length measurements apply to the extrusion only and exclude the end caps.