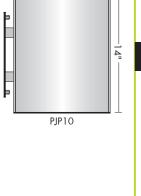

## **PJP Series | Left-to-Right Curve**

top & bottom end caps

-4.75"-

PJP6

8-1/2"

8.64"

All length measurements apply to the extrusion only and exclude the end caps.