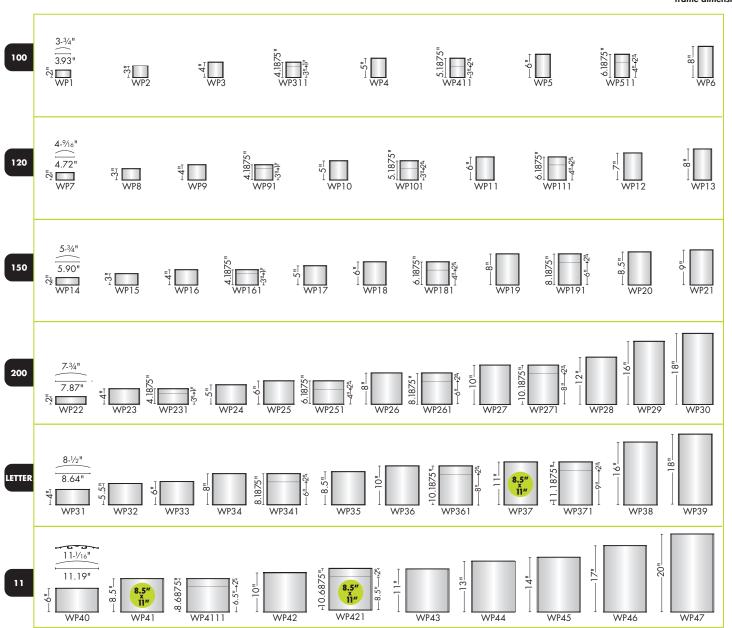

## **Left-to-right Curve**

top & bottom end caps

The high quality, curved, aluminum body is available in anodized silver or powder-coated black finish with your choice of black or gray impact-modified plastic end caps. Comes standard with a clear, non-glare lens, unless otherwise specified. Double-sided adhesive mounting tape and holes for screw mount are optional. Our frames are ADA-compatible and can accommodate 1/16" engraved/applique lenses to comply with ADA requirements. Custom lengths available.





All length measurements apply to the extrusion only and exclude the end caps.