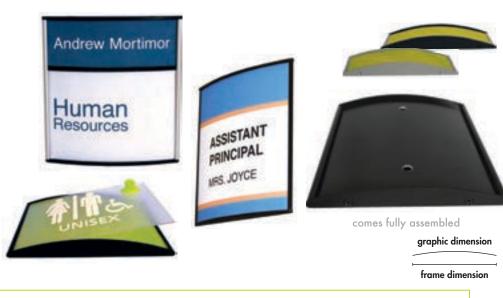

## **Left-to-right Curve**

top & bottom end caps

The high quality, curved, aluminum body is available in anodized silver or powder-coated black finish with your choice of black or gray impact-modified plastic end caps. Comes standard with a clear, non-glare lens, unless otherwise specified. Double-sided adhesive mounting tape and holes for screw mount are optional. Our frames are ADA-compatible and can accommodate 1/16" engraved/applique lenses to comply with ADA requirements. Custom lengths available.